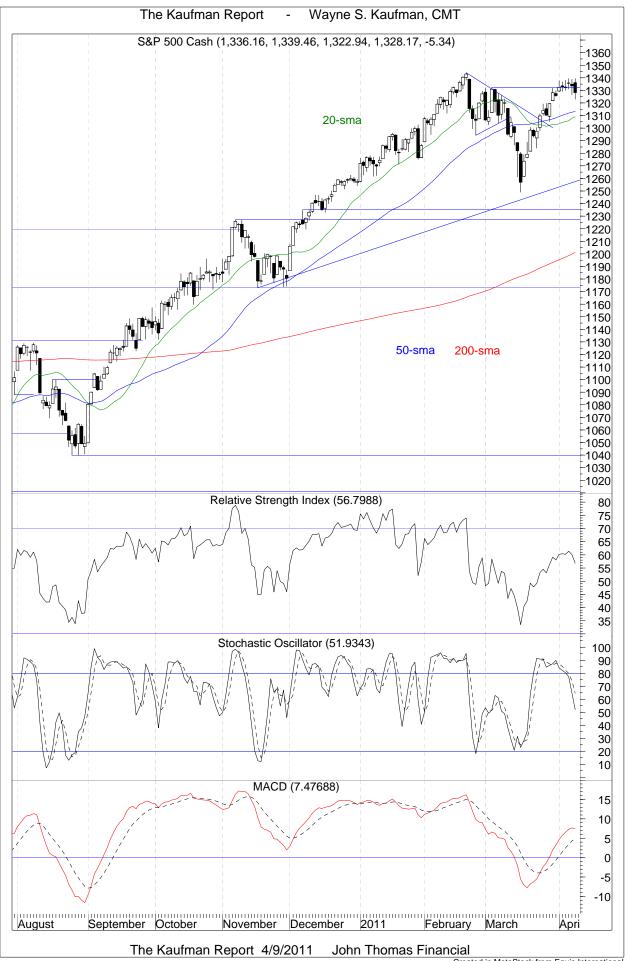

Based on the S&P 500 the short-term, intermediate-term and long-term trends remain up. This remains a short-term trader's market, and investors need to be alert for sector rotation.