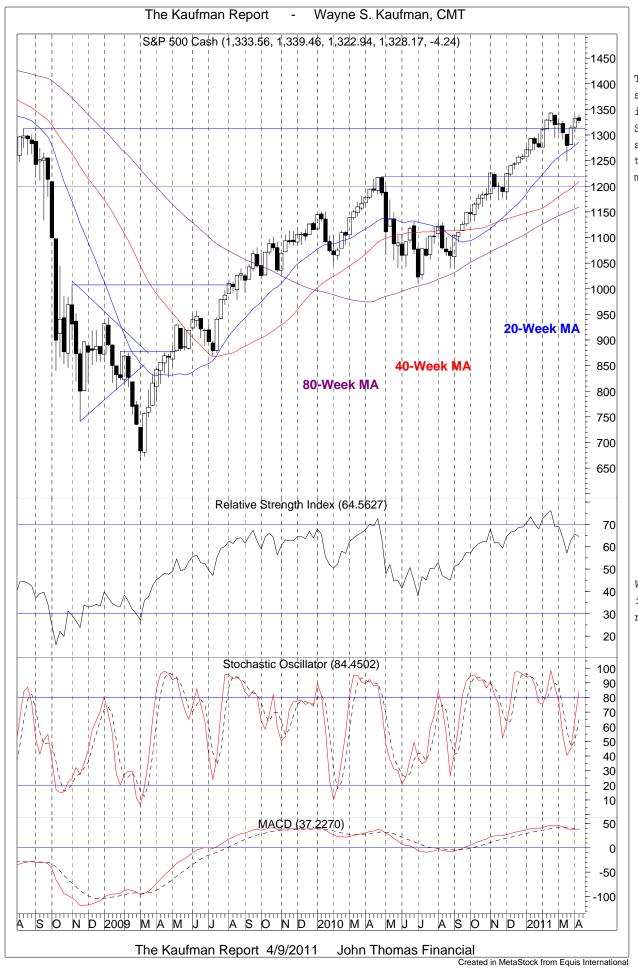

Created in MetaStock from Equis International

After trading in a tight daily range stocks sold off Friday.

Daily momentum indicators look negative.

Created in MetaStock from Equis International

The S&P 500 printed a spinning top candle on its weekly chart. Spinning tops are signs that the prior trend may be losing momentum.

Weekly momentum indicators are neutral.

The Nasdaq 100 closed just below its 50-sma (blue) and has printed a series of days where it closed lower than its open. Obviously this is indicative of sellers being more motivated than buyers.