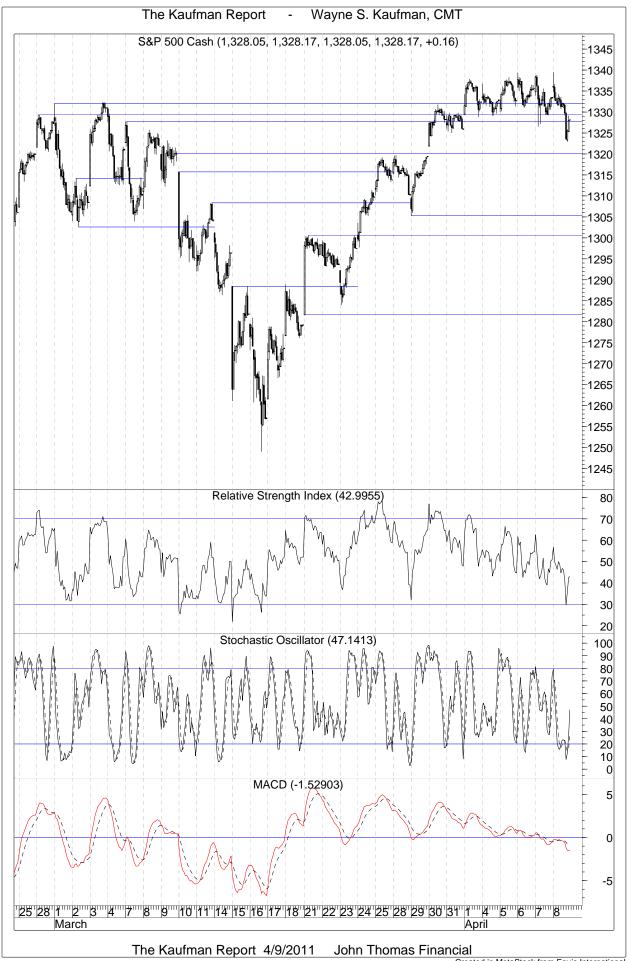

The S&P 500 fell back Friday below the level of its recent break above resistance. The 1322 - 1320 area is the next support level.

30-minute momentum indicators are at low levels but don't look positive.

Created in MetaStock from Equis International

After trading in a tight daily range stocks sold off Friday.

Daily momentum indicators look negative.

Created in MetaStock from Equis International

The S&P 500 printed a spinning top candle on its weekly chart. Spinning tops are signs that the prior trend may be losing momentum.