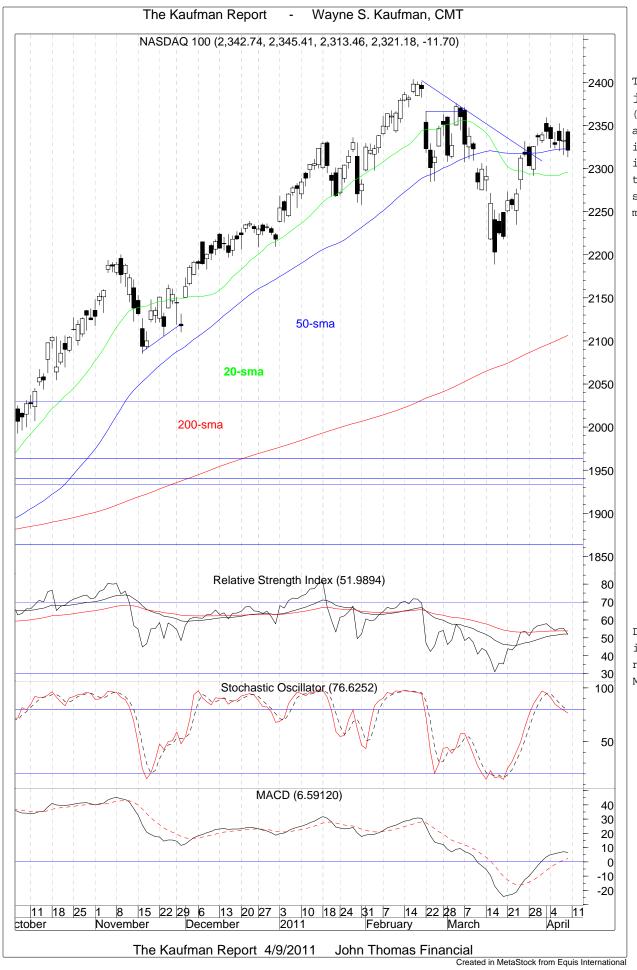

Weekly momentum indicators are neutral.

The Nasdaq 100 closed just below its 50-sma (blue) and has printed a series of days where it closed lower than its open. Obviously this is indicative of sellers being more motivated than buyers.

Daily momentum indicators look mostly negative with only the MACD still positive.

The Nasdaq 100 has printed a bearish engulfing candle on the weekly chart.

Weekly momentum indicators are mixed with only the stochastic looking positive.