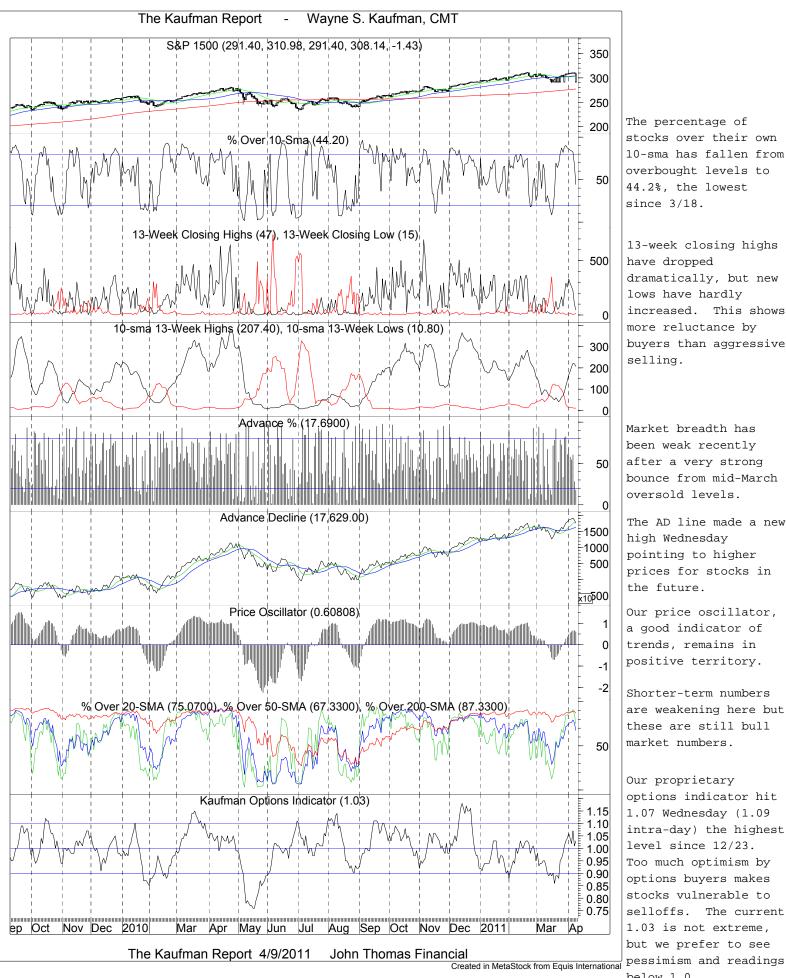

The percentage of stocks over their own 10-sma has fallen from overbought levels to 44.2%, the lowest since 3/18.

13-week closing highs have dropped dramatically, but new lows have hardly increased. This shows more reluctance by buyers than aggressive selling.

Market breadth has been weak recently after a very strong bounce from mid-March oversold levels.

The AD line made a new high Wednesday pointing to higher prices for stocks in the future.

Our price oscillator, a good indicator of trends, remains in positive territory.

Shorter-term numbers are weakening here but these are still bull market numbers.

Our proprietary options indicator hit 1.07 Wednesday (1.09 intra-day) the highest level since 12/23. Too much optimism by options buyers makes stocks vulnerable to selloffs. The current 1.03 is not extreme, but we prefer to see below 1.0.