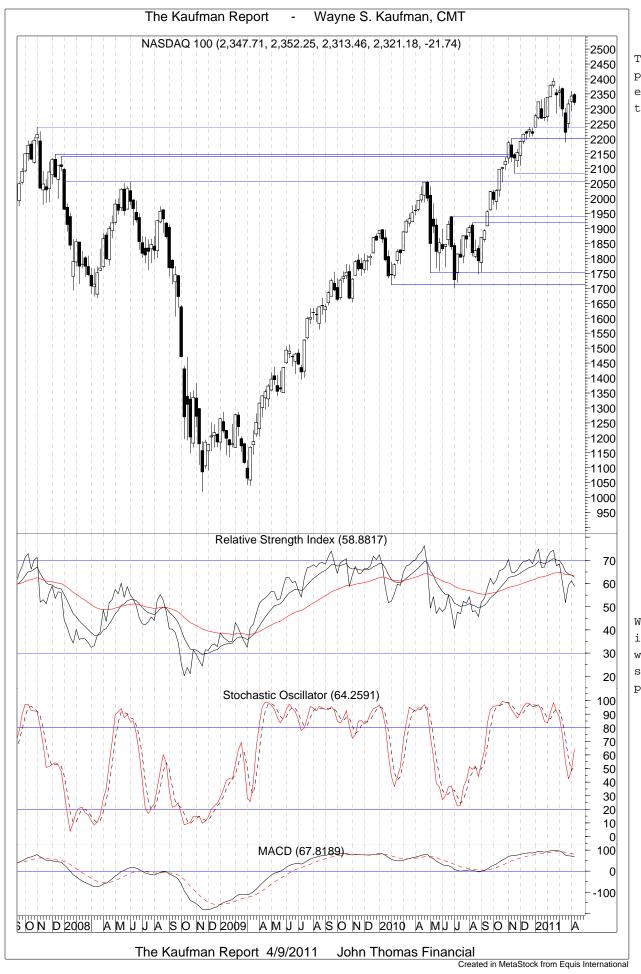

Weekly momentum indicators are neutral.

The Nasdaq 100 closed just below its 50-sma (blue) and has printed a series of days where it closed lower than its open. Obviously this is indicative of sellers being more motivated than buyers.

Daily momentum indicators look mostly negative with only the MACD still positive.

The Nasdaq 100 has printed a bearish engulfing candle on the weekly chart.

Weekly momentum indicators are mixed with only the stochastic looking positive.