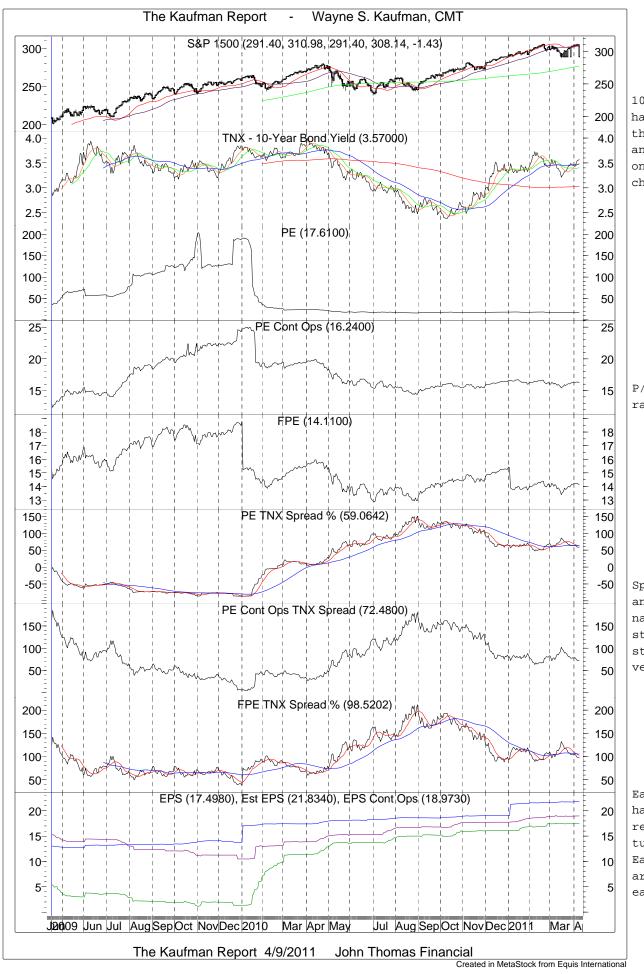

10-year bond yields have moved back over their 20 and 50-sma and are not overbought on the daily or weekly charts.

P/E ratios remain range-bound.

Spreads between equity and bond yields are narrowing. They are still at levels where stocks are attractive versus bonds.

Earnings projections have increased recently in spite of turmoil in the Middle East and Japan. We are now entering Q1 earnings season.